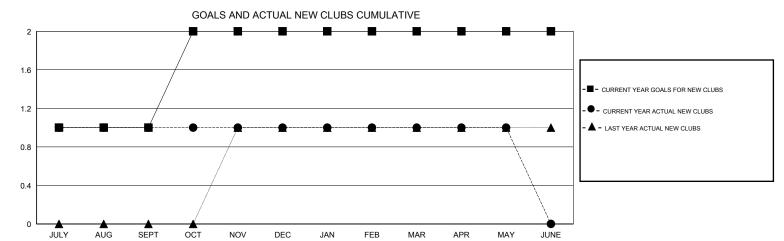

## **LOCATION REP OF SOUTH AFRICA**

GMT CA 6-Afi

|                       |                  | Clubs               |                            |                             | Members               |                    |                            |                              |                             |  |
|-----------------------|------------------|---------------------|----------------------------|-----------------------------|-----------------------|--------------------|----------------------------|------------------------------|-----------------------------|--|
| RESULTS FOR 2013-2014 |                  |                     |                            |                             | RESULTS FOR 2013-2014 |                    |                            |                              |                             |  |
| QUARTER               | NEW CLUB<br>GOAL | ACTUAL NEW<br>CLUBS | ACTUAL<br>DROPPED<br>CLUBS | ACTUAL NET<br>GAIN/<br>LOSS | QUARTER               | NEW MEMBER<br>GOAL | ACTUAL TOTAL MEMBERS ADDED | ACTUAL<br>DROPPED<br>MEMBERS | ACTUAL NET<br>GAIN/<br>LOSS |  |
| JULY/AUG/SEPT         | 1                | 1                   | 0                          | 1                           | JULY/AUG/SEPT         | 10                 | 45                         | 21                           | 24                          |  |
| OCT/NOV/DEC           | 1                | 0                   | 0                          | 0                           | OCT/NOV/DEC           | 30                 | 25                         | 23                           | 2                           |  |
| JAN/FEB/MAR           | 0                | 0                   | 0                          | 0                           | JAN/FEB/MAR           | 5                  | 12                         | 47                           | -35                         |  |
| APR/MAY/JUNE          | 0                | 0                   | 1                          | -1                          | APR/MAY/JUNE          | 0                  | 5                          | 30                           | -25                         |  |