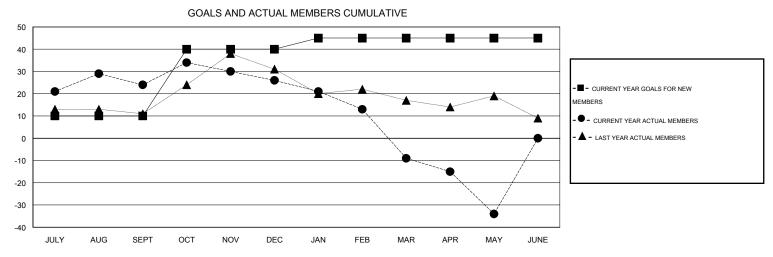

## **LOCATION REP OF SOUTH AFRICA**

GMT CA 6-Afi

|                       |                  | Clubs               |                            |                             | Members               |                    |                            |                              |                             |  |
|-----------------------|------------------|---------------------|----------------------------|-----------------------------|-----------------------|--------------------|----------------------------|------------------------------|-----------------------------|--|
| RESULTS FOR 2013-2014 |                  |                     |                            |                             | RESULTS FOR 2013-2014 |                    |                            |                              |                             |  |
| QUARTER               | NEW CLUB<br>GOAL | ACTUAL NEW<br>CLUBS | ACTUAL<br>DROPPED<br>CLUBS | ACTUAL NET<br>GAIN/<br>LOSS | QUARTER               | NEW MEMBER<br>GOAL | ACTUAL TOTAL MEMBERS ADDED | ACTUAL<br>DROPPED<br>MEMBERS | ACTUAL NET<br>GAIN/<br>LOSS |  |
| JULY/AUG/SEPT         | 1                | 1                   | 0                          | 1                           | JULY/AUG/SEPT         | 10                 | 45                         | 21                           | 24                          |  |
| OCT/NOV/DEC           | 1                | 0                   | 0                          | 0                           | OCT/NOV/DEC           | 30                 | 25                         | 23                           | 2                           |  |
| JAN/FEB/MAR           | 0                | 0                   | 0                          | 0                           | JAN/FEB/MAR           | 5                  | 12                         | 47                           | -35                         |  |
| APR/MAY/JUNE          | 0                | 0                   | 1                          | -1                          | APR/MAY/JUNE          | 0                  | 5                          | 30                           | -25                         |  |